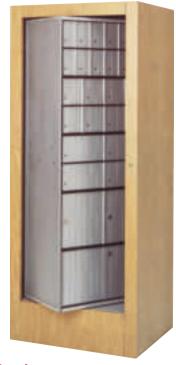

## 101R Rotary Enclosures

The **Rotary Mail Center** provides a unique, patented solution for quick set-up of centralized mail systems where space is limited or conventional wall mount installations may be prohibited. The inner cabinet unlocks, rotates 180° to allow employee servicing, and rotates back to the locked position for customer access. For a low cost alternative check out our Roll-arounds on page 13.

**Mail & Bundle Drop** 

**Unlocked (Servicing Position)** 

**Stamp Vending Machine** 