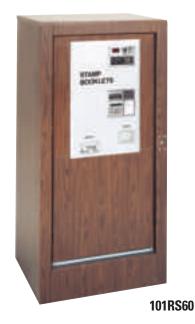

## 101R Rotary Enclosures

The **Rotary Mail Center** provides a unique, patented solution for quick set-up of centralized mail systems where space is limited or conventional wall mount installations may be prohibited. The inner cabinet unlocks, rotates 180° to allow employee servicing, and rotates back to the locked position for customer access. For a low cost alternative check out our Roll-arounds on page 13.

**Mail & Bundle Drop** 

**Unlocked (Servicing Position)** 

**Stamp Vending Machine** 