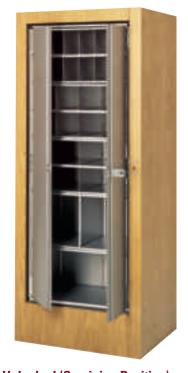

## 101R Rotary Enclosures

The **Rotary Mail Center** provides a unique, patented solution for quick set-up of centralized mail systems where space is limited or conventional wall mount installations may be prohibited. The inner cabinet unlocks, rotates 180° to allow employee servicing, and rotates back to the locked position for customer access. For a low cost alternative check out our Roll-arounds on page 13.

**Mail & Bundle Drop** 

**Unlocked (Servicing Position)** 

**Stamp Vending Machine** 