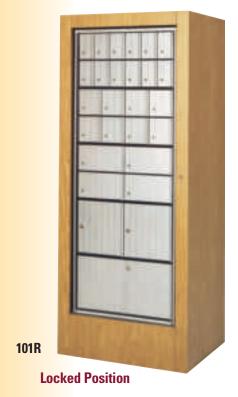

## 101R Rotary Enclosures

The **Rotary Mail Center** provides a unique, patented solution for quick set-up of centralized mail systems where space is limited or conventional wall mount installations may be prohibited. The inner cabinet unlocks, rotates 180° to allow employee servicing, and rotates back to the locked position for customer access. For a low cost alternative check out our Roll-arounds on page 13.

**Mail & Bundle Drop** 

**Unlocked (Servicing Position)** 

**Stamp Vending Machine** 